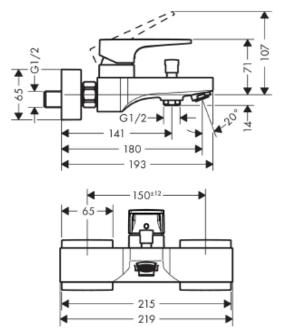

## **SPECIFICATION** SHEET - fittings

| BRAND:                         | hansgrohe                                                        | Product Photo: |
|--------------------------------|------------------------------------------------------------------|----------------|
| ORIGIN:                        | Germany                                                          |                |
| SERIES:                        | Metropol (Loop Handle)                                           |                |
| PRODUCT<br>DESCRIPTION:        | Exposed bath & shower mixer • normal spray • flow rate: 22 l/min |                |
| MODEL No.                      | 74540 000                                                        |                |
| FINISH/COLOUR:                 | Chrome-plated                                                    |                |
| DIMENSIONS:                    | 193mm L x 219mm W<br>180mm spout projection                      |                |
| OPTIONAL<br>MATCHING<br>PARTS: |                                                                  |                |