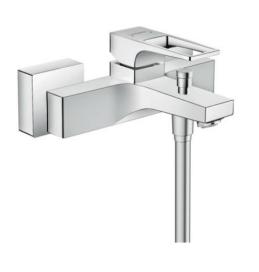

## **SPECIFICATION** SHEET - fittings

| BRAND:                         | hansgrohe                                                        | Product Photo: |
|--------------------------------|------------------------------------------------------------------|----------------|
| ORIGIN:                        | Germany                                                          |                |
| SERIES:                        | Metropol (Loop Handle)                                           |                |
| PRODUCT<br>DESCRIPTION:        | Exposed bath & shower mixer • normal spray • flow rate: 22 l/min |                |
| MODEL No.                      | 74540 000                                                        |                |
| FINISH/COLOUR:                 | Chrome-plated                                                    |                |
| DIMENSIONS:                    | 193mm L x 219mm W<br>180mm spout projection                      |                |
| OPTIONAL<br>MATCHING<br>PARTS: |                                                                  |                |